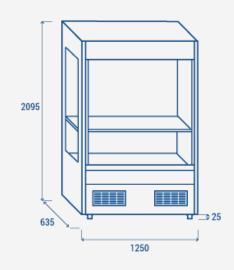

## **PRODUCT DIMENSIONS**

COOL !/IEAD EUROPE We make the world a cooler place

## **TECHNICAL SPECIFICATIONS**

| Capacity                         | 624 L          |
|----------------------------------|----------------|
| Temperature                      | M1 (-1°C~+5°C) |
| Consumption                      | 17 kWh/24h     |
| Rated Power                      | 1757 W         |
| Noise level                      | 70 dB(A)       |
| Net Weight                       | 212 Kg         |
| Gross Weight                     | 254 Kg         |
| External Dimensions (WxDxH mm)   | 1250x635x2095  |
| Internal Dimensions (WxDxH mm)   | 1186x335x1165  |
| Packaging dimensions (WxDxH mm)  | 1360x760x2265  |
| Loading quantities 20′/40′/40′HQ | 11/22/22       |