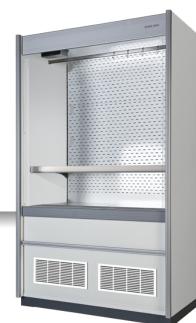

## **GENERAL FEATURES**

| Wall showcase with hanging meat bar (Width: 1250mm)                               | • |
|-----------------------------------------------------------------------------------|---|
| Grey coated steel for external and white internally                               | • |
| Ventilated Cooling                                                                | • |
| Automatic compressor cycle defrost                                                | • |
| Digital display control with ON-OFF switch built-in                               | • |
| Interior LED light (with independent switch)                                      | • |
| Adjustable shelves: 1 Pcs + hanging meat bar and 6 hooks                          | • |
| Blind ends                                                                        | • |
| Nightblind for an optimal energy conservation during nights (Fabric - Grey color) | • |
| Aluminium end trims and front panel                                               | • |
| Antracite gray bumper                                                             | • |
| N.4 Adjustable feet                                                               | • |
| Energy efficiency class: E                                                        | • |
| Panoramic ends providing the maximum visibility of the goods (Optional)           | • |
| Available in two depths: STANDARD or SLIM                                         | • |
|                                                                                   |   |