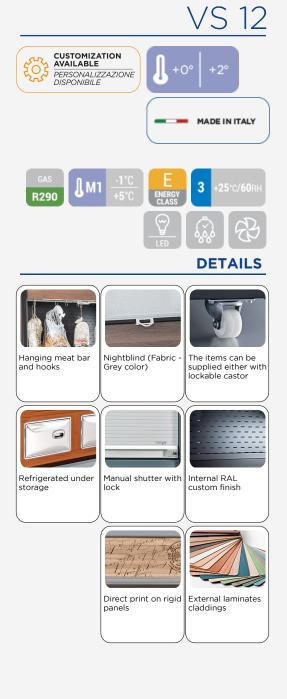

## **GENERAL FEATURES**

| Wall showcase with hanging meat bar (Width: 1250mm)                               | • |
|-----------------------------------------------------------------------------------|---|
| Grey coated steel for external and white internally                               | • |
| Ventilated Cooling                                                                | • |
| Automatic compressor cycle defrost                                                | • |
| Digital display control with ON-OFF switch built-in                               | • |
| Interior LED light (with independent switch)                                      | • |
| Adjustable shelves: 1 Pcs + hanging meat bar and 6 hooks                          | • |
| Blind ends                                                                        | • |
| Nightblind for an optimal energy conservation during nights (Fabric - Grey color) | • |
| Aluminium end trims and front panel                                               | • |
| Antracite gray bumper                                                             | • |
| N.4 Adjustable feet                                                               | • |
| Energy efficiency class: E                                                        | • |
| Panoramic ends providing the maximum visibility of the goods (Optional)           | • |
| Available in two depths: STANDARD or SLIM                                         | • |
|                                                                                   |   |